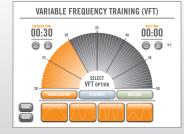

#### **VARIABLE FREQUENCY** TRAINING (VFT)

Unique program designed to continuously challenge and stimulate your muscles, preventing muscle complacency, and therefore helping you to exceed your health and fitness goals.