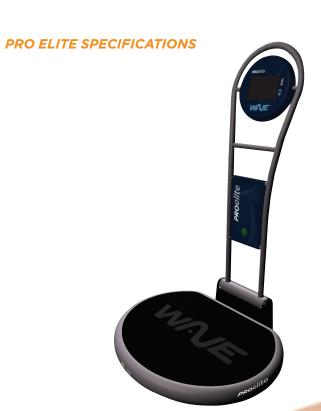

#### BASE FEATURES

42" x 43" x 68" Machine Dimensions: Plate Dimensions: 38" x 28" 250 lbs (113 kg) Machine Weight: Weight Capacity: 1,400 lbs (636 kg) Amperage (startup): 3.72 amps Amperage (nominal): 3.2 amps Fuse: 5 amps Power Supply: 110 V AC 60 Hz

Power Rating: <1 HP single phase Warranty: 2 years

Color: Horizon blue, silver, black

#### TECHNOLOGY FEATURES

Materials:

Exercise Surface:

Ergonomic Handles:

Back Rest:

Folding Handles:

No Assembly:

VCV:

AWT:

Air Wave Technology

Anti slip surface

Comfort designed

Integrated start and stop button

Low profile – easy storage

Easy. No tools or labor required

Vertical Controlled Vibration

Air Wave Technology

Steel