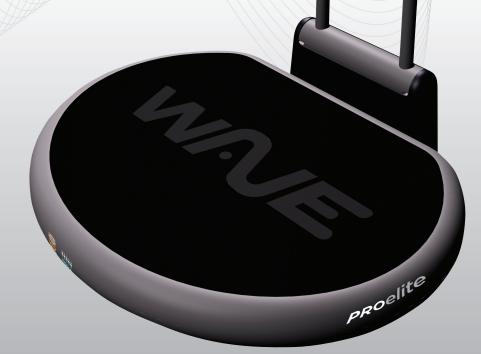

# LARGE EXERCISE SURFACE AREA Providing the flexibility and stability to perform an unlimited number of exercise positions.

FEATURES OF THE WAVE PROELITE

Ergonomically designed to accommodate all users' height and size requirements and providing exercise comfort and safety.

#### **ANTI SLIP AND** CUSHIONING SURFACE

Reinforced cushioning designed to increase stability and balance, therefore maximizing joint comfort and support.