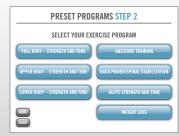

#### PRESET PROGRAMS

Preset programs in exercise, massage and flexibility which results in over 250 combinations allowing unlimited customized options.