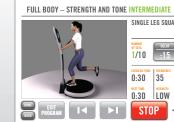

#### **VIRTUAL TRAINER**

Virtual trainer designed to visually aid the exercise routine by allowing you to view the exercise through a 360 degree view.